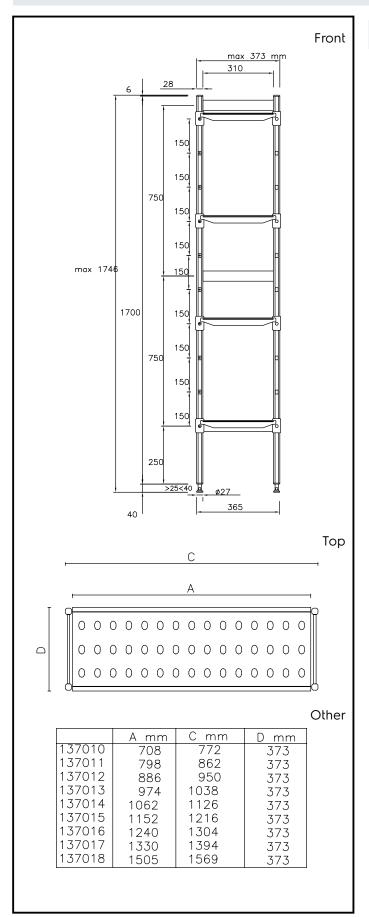

### Item No.

For linear installation. 4-level shelving set with louvered sectional polyethylene shelves (depth=373mm). Aluminium (20 micron) side uprights (height=1700mm). Adjustable feet

#### Construction

- Uprights and shelf frames constructed entirely in anodized aluminium (20 micron).
- 4 tiers
- Shelves made by section of polyethylene tablets.
- Sectional polyethylene shelves are dishwasher safe.

## **Key Information:**

Uprights

137015 (ALS1216)2External dimensions, Width:1216 mmExternal dimensions, Depth:373 mmExternal dimensions, Height:1700 mmMax loading weight:680 kgNet weight:21 kg

Stainless Steel Preparation 373x1216 mm Aluminum Linear Units